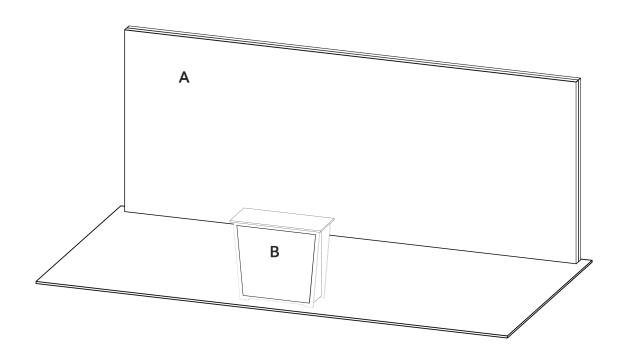

Design: LM1020V1-BL

10' x 20' INLINE • Total height 7'8"

## 10x20 LIGHTBOX rental to include:

230"w x 92"h lightbox for mural backwall

(1) "EV2" locking standalone counter, 46"w x 20"d black laminate top

## **GRAPHICS PACKAGE TO INCLUDE**

- A. (1) 230"w x 92"h fabric graphic required
- B. (1) 40"w x 35"h maximum size, SINGLE USE "low-tac" adhesive, front. Refer to template provided.

  White laminate will be visible 2" at the edges or behind any smaller profile cut graphics. (Vector art/cut lines must be provided for profile.)