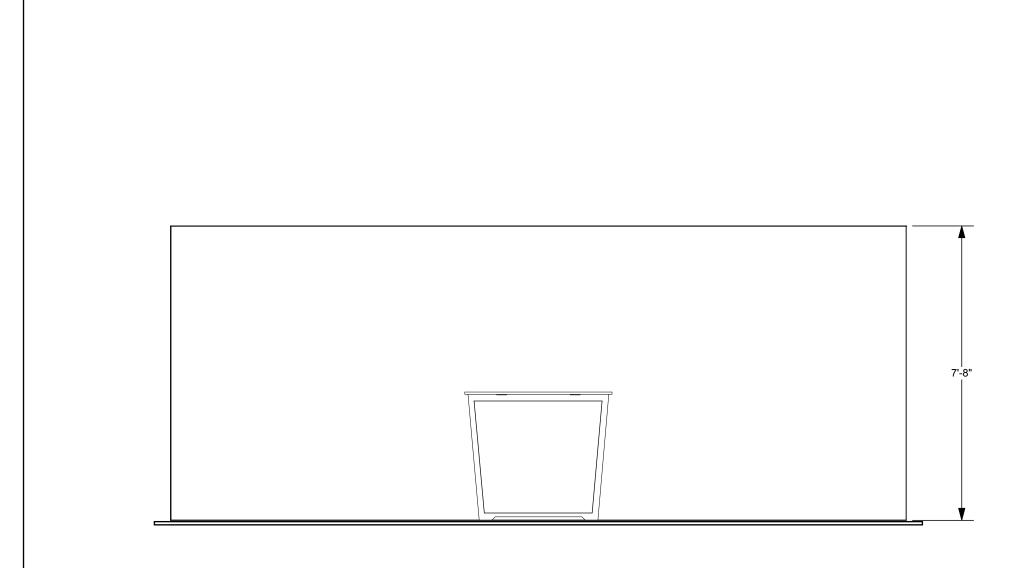

Design: LM1020V1-BL

10' x 20' INLINE • Total height 7'8"

## **GRAPHICS PACKAGE TO INCLUDE**

- A. (1) 230"w x 92"h fabric graphic required
- B. (1) 40"w x 35"h maximum size, SINGLE USE "low-tac" adhesive, front. Refer to template provided.

  White laminate will be visible 2" at the edges or behind any smaller profile cut graphics. (Vector art/cut lines must be provided for profile.)